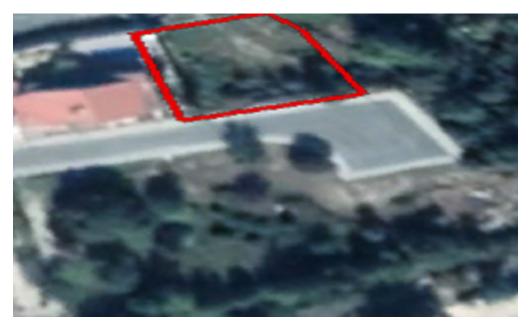

## 868m<sup>2</sup> Plot for Sale in Souni, Limassol District

Reference ID: #16729Price details: €169,000Land for sale in Souni.

| Property Info | Plot / Area Info |     | Additional info  |                       |
|---------------|------------------|-----|------------------|-----------------------|
|               | Plot area        | 868 | Reference Number | 16729                 |
|               | Pool             | No  | Property type    | <b>Land and Plots</b> |
|               | Parking          | No  | Condition        | <b>Pre-Owned</b>      |