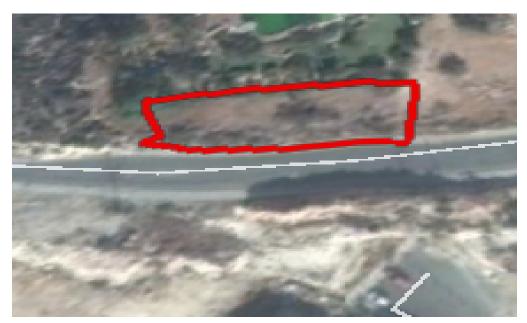

## 948m<sup>2</sup> Plot for Sale in Limassol - Agia Fyla

Reference ID: #15164Price details: €400,000Land 948 m2 in Agia Fyla with unobstructed views of the city of Limassol. Agia Fyla is one of the biggest and the most attractive area to live in, and one of the most idyllic and breathtaking areas of the city of Limassol.Planning zone Ka8Build Density 60%Coverage Ratio 35%The plot is 5-6 meters higher than the road