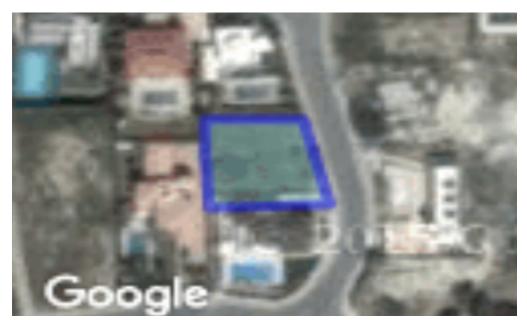

## 693m<sup>2</sup> Plot for Sale in Armenochori, Limassol District

Reference ID: #14323Price details: €490,000Nice piece of land in one of the most prestige residential area of Limassol. Armenochori is an excellent area with high-class properties, which attracts buyers and investors from other countries. Delightful views of the mountains, the city and the sea, the proximity to the best beaches and 5 star hotels with a number of related services – all this is Armenochori, popular district of Limassol. The plot has a very good sea view!

Amenities Location

Location: Armenochori Region: Limassol

Price: €490 000 + VAT

VAT Excluded

Title transfer fee ~€16 200.00

Price per SQM €707.00/m²

Common expenses None