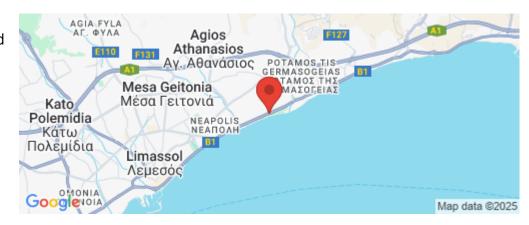

## Amenities Location

• Storage room

Location: Germasogeia - Tourist Area
Region: Limassol

Coordinates: 34.692415452648 / 33.080432038524

**Price: €1 000 000 + VAT** 

VAT for this property is €77,097 or €190,000. VAT usually is 19%. If it is your first purchase of property, you can have VAT reduced to 5% for the first 150sq.m. of the property.