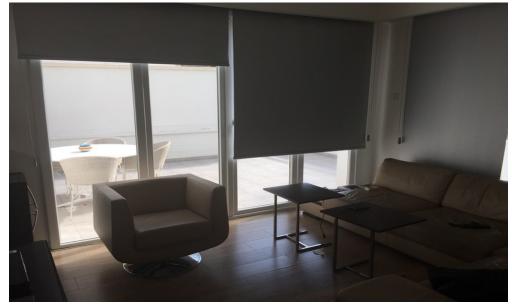

## 3 Bedroom Apartment for Sale in Germasogeia - Tourist Area, Limassol District

Reference ID: #13957Price details: €1,000,000Three bedroom apartment in Tourist area of Limassol. The area pleases the eye with its greenery and magnificent scenery. The picturesque streets and striking architecture make the area an ideal place to stay. Here everything is at hand: the necessary shops and supermarkets, pharmacies and banks, amazing beaches and the lively city center. It has 186 m2 indoor area, on the 1st floor and has direct sea view.

| Property Info     |                | Plot / Area Info |    | Additional info  |           |
|-------------------|----------------|------------------|----|------------------|-----------|
| Covered Area      | 186            |                  |    | Reference Number | 13957     |
| Floor Number      | 1              |                  |    |                  |           |
| Furnishing        | Furnished      | Pool             | No | Property type    | Apartment |
| Energy Efficiency | N/A            | Parking          | No | Condition        | Pre-Owned |
| Air Conditioning  | All rooms, Yes |                  |    | Bathrooms        | 2         |