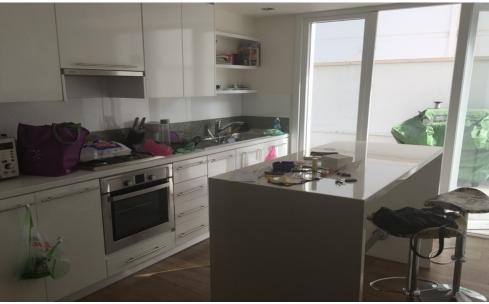

## 3 Bedroom Apartment for Sale in Germasogeia - Tourist Area, Limassol District

Reference ID: #13957Price details: €1,000,000Three bedroom apartment in Tourist area of Limassol. The area pleases the eye with its greenery and magnificent scenery. The picturesque streets and striking architecture make the area an ideal place to stay. Here everything is at hand: the necessary shops and supermarkets, pharmacies and banks, amazing beaches and the lively city center. It has 186 m2 indoor area, on the 1st floor and has direct sea view.

| Property Info     |                | Plot / Area Info |    | Additional info  |           |
|-------------------|----------------|------------------|----|------------------|-----------|
| Covered Area      | 186            |                  |    | Reference Number | 13957     |
| Floor Number      | 1              |                  |    |                  |           |
| Furnishing        | Furnished      | Pool             | No | Property type    | Apartment |
| Energy Efficiency | N/A            | Parking          | No | Condition        | Pre-Owned |
| Air Conditioning  | All rooms, Yes |                  |    | Bathrooms        | 2         |