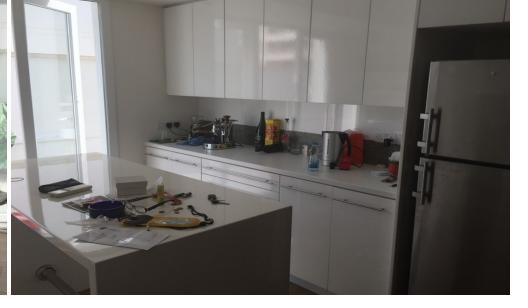

## 3 Bedroom Apartment for Sale in Germasogeia - Tourist Area, Limassol District

Reference ID: #13957Price details: €1,000,000Three bedroom apartment in Tourist area of Limassol. The area pleases the eye with its greenery and magnificent scenery. The picturesque streets and striking architecture make the area an ideal place to stay. Here everything is at hand: the necessary shops and supermarkets, pharmacies and banks, amazing beaches and the lively city center. It has 186 m2 indoor area, on the 1st floor and has direct sea view.

| Property Info     |                | Plot / Area Info |    | Additional info  |           |
|-------------------|----------------|------------------|----|------------------|-----------|
| Covered Area      | 186            |                  |    | Reference Number | 13957     |
| Floor Number      | 1              |                  |    |                  |           |
| Furnishing        | Furnished      | Pool             | No | Property type    | Apartment |
| Energy Efficiency | N/A            | Parking          | No | Condition        | Pre-Owned |
| Air Conditioning  | All rooms, Yes |                  |    | Bathrooms        | 2         |