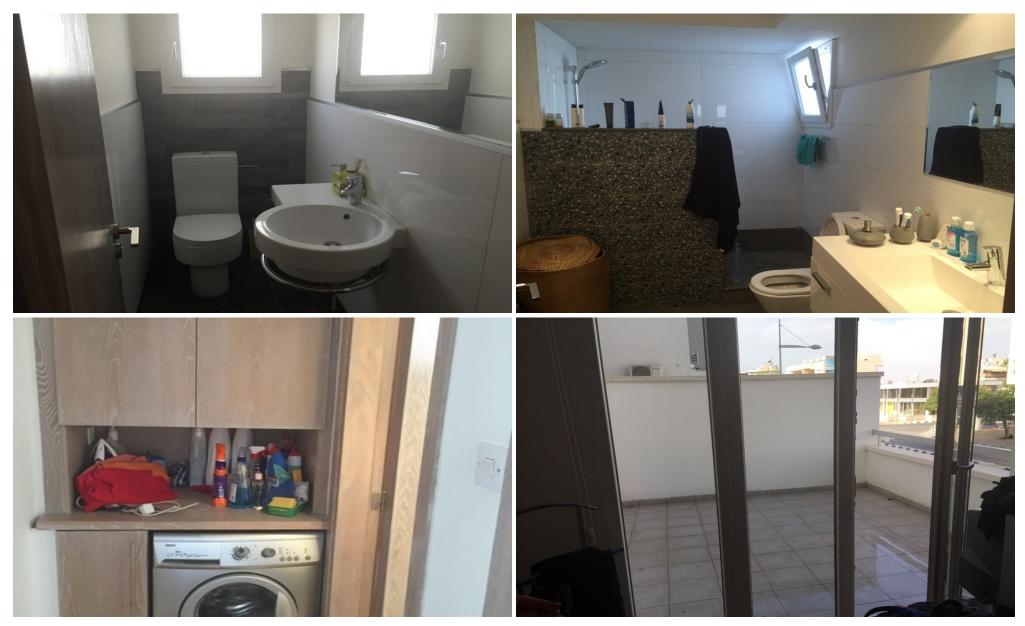

## 3 Bedroom Apartment for Sale in Germasogeia - Tourist Area, Limassol District

Reference ID: #13957Price details: €1,000,000Three bedroom apartment in Tourist area of Limassol. The area pleases the eye with its greenery and magnificent scenery. The picturesque streets and striking architecture make the area an ideal place to stay. Here everything is at hand: the necessary shops and supermarkets, pharmacies and banks, amazing beaches and the lively city center. It has 186 m2 indoor area, on the 1st floor and has direct sea view.

| Property Info     |                | Plot / Area Info |    | Additional info  |           |
|-------------------|----------------|------------------|----|------------------|-----------|
| Covered Area      | 186            |                  |    | Reference Number | 13957     |
| Floor Number      | 1              |                  |    |                  |           |
| Furnishing        | Furnished      | Pool             | No | Property type    | Apartment |
| Energy Efficiency | N/A            | Parking          | No | Condition        | Pre-Owned |
| Air Conditioning  | All rooms, Yes |                  |    | Bathrooms        | 2         |