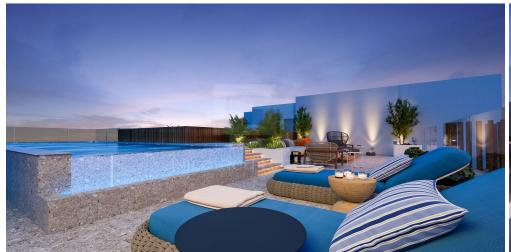

## 3 Bedroom Apartment for Sale in Limassol District

This is a unique new development in Limassol its four floors plus roof garden and 11 spacious apartments creating an atmosphere of opulent luxury for its residents. Each floor features three apartments exclusively designed and arranged to allow for maximum comfort and privacy. The top floor is reserved for two penthouses. One of them is complete with its own roof garden and private pool. FEATURES Close proximity to the beach Quiet location Common swimming pool on roof garden Penthouse private swimming pool on roof garden Indoor gym area jacuzzi area Indoor changing rooms Storage rooms Parking spaces Secured gated complex Italian high end material Ideally Located in Germasoyia area 400m fr...