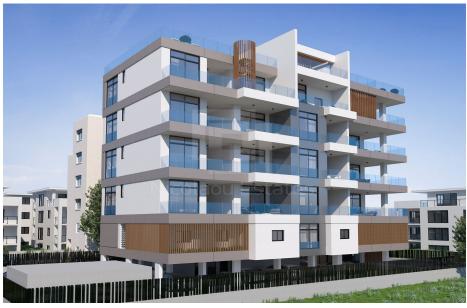

## 3 Bedroom Apartment for Sale in Limassol District

This is a unique new development in Limassol its four floors plus roof garden and 11 spacious apartments creating an atmosphere of opulent luxury for its residents. Each floor features three apartments exclusively designed and arranged to allow for maximum comfort and privacy. The top floor is reserved for two penthouses. One of them is complete with its own roof garden and private pool. FEATURES Close proximity to the beach Quiet location Common swimming pool on roof garden Penthouse private swimming pool on roof garden Indoor gym area jacuzzi area Indoor changing rooms Storage rooms Parking spaces Secured gated complex Italian high end material Ideally Located in Germasoyia area 400m fr...