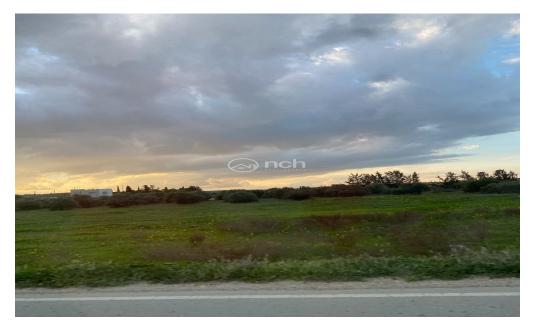

## 530m<sup>2</sup> Plot for Sale in Dali, Nicosia District

Residential corner plot for sale in Nea Ledra, Nicosia-Cyprus. It covers an area of 530m2 and has 60% building factor and 35% coverage factor. Frontage 51m.