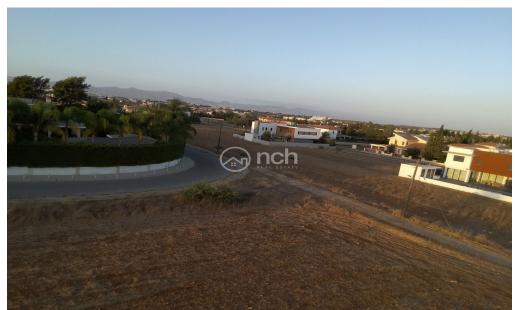

### 635m<sup>2</sup> Plot for Sale in Pano Deftera, Nicosia District

Residential corner plot for sale in Lapatsa, Nicosia-Cyprus. It covers an area of 635m2 and has 60% building factor and 35% coverage factor. Frontage 20 and 21,50m.