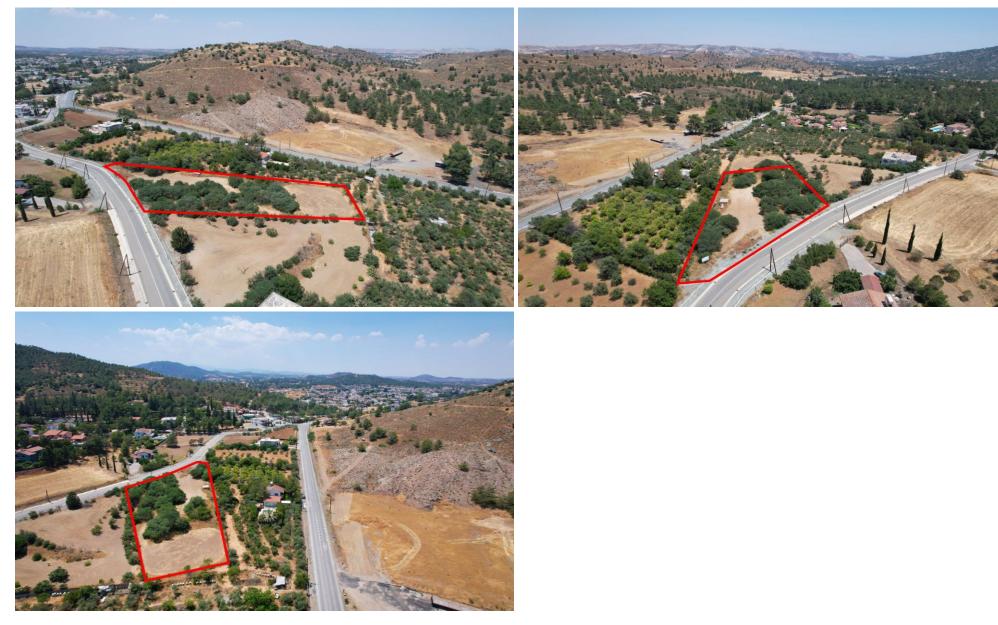

#### 4,239m<sup>2</sup> Plot for Sale in Mosfiloti, Larnaca District

Residential field in Mosfiloti

Mosfiloti, Larnaca

ID: 3091111

Located 550m from village center

2km from Limassol - Nicosia highway

Road frontage of 55m

It offers close proximity to amenities such as bank, supermarket, restaurants and cafes

Price - €115.000

Land Area: 4.239m2

| Property Info | Plot / Area Info |      | Additional info  |                |  |
|---------------|------------------|------|------------------|----------------|--|
|               |                  |      | Reference Number | 3091111        |  |
|               | Plot area        | 4239 | Property type    | Land and Plots |  |
|               |                  |      | Condition        | Brand New      |  |
|               |                  |      |                  |                |  |

AmenitiesLocationLocation: Mosfiloti Region: Larnaca