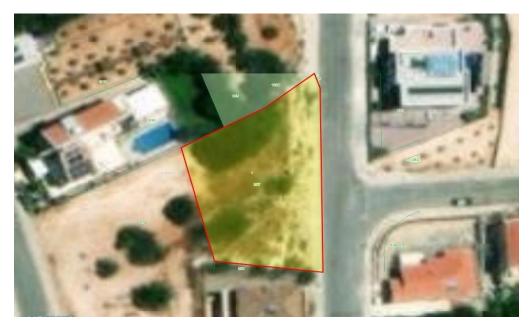

## 519m<sup>2</sup> Plot for Sale in Germasogeia, Limassol District

Sale of a residential building plot in Germasogeya area, Limassol. It situated at the distance 165 meters from highway and 2100 meters from the beach. It has regular shape, a bit sloping to the south surface and frontage 44 meters with the street. It falls into residential zone Ka8 with building density 60%, coverage 35%, 2 floors, 10 meters.

| Property Info | Plot / Area Info |     | Additional info  |                  |
|---------------|------------------|-----|------------------|------------------|
|               |                  |     | Reference Number | 4715             |
|               | Plot area        | 519 | Property type    | Land and Plots   |
|               |                  |     | Condition        | <b>Brand New</b> |
|               |                  |     | View             | Mountains view   |