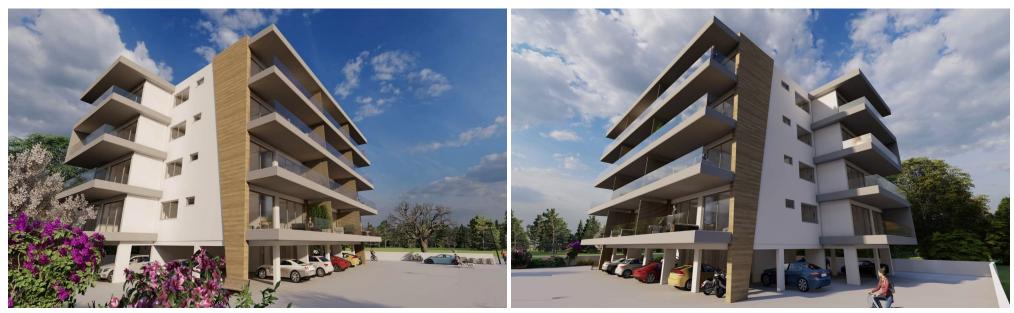

### 2100m<sup>2</sup> Building for Sale in Kato Polemidia, Limassol District

Reference ID: #SA32552Price details: €5,200,000 +VATIdeally situated residential project with 4 floors with a total of 20 two bedrooms flats.Location is below highway with quick access to all amenities.Field area: 2063m2Plot area: ~1700m2Building Density: 100%Coverage Ratio: 50%Internal Area: 1600m2Covered Verandas: 400m2Common Area: 100m2Also available only the land with the permits for 1.700.000+VAT

| Property Info                                                                  |                          | Plot / Area Info             |                            | Additional info                                             |                                                 |
|--------------------------------------------------------------------------------|--------------------------|------------------------------|----------------------------|-------------------------------------------------------------|-------------------------------------------------|
| Covered Area<br>Covered Veranda<br>Total Number of Floors<br>Energy Efficiency | 2100<br>400<br>4<br>N/A  | Plot area<br>Pool<br>Parking | 1700<br>Common, Yes<br>Yes | Reference Number<br>Property type<br>Condition<br>Bathrooms | SA32552<br>Building<br>Under Construction<br>5+ |
| Amenities                                                                      | Location                 |                              |                            |                                                             |                                                 |
| Storage room                                                                   | Location: Kato Polemidia |                              | 5                          | Limassol                                                    |                                                 |