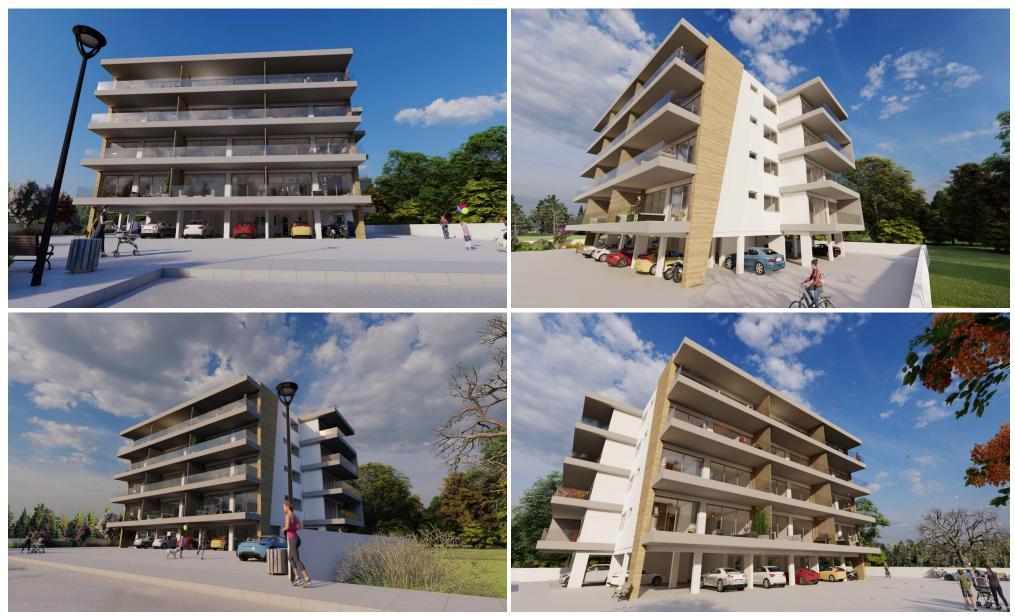

### 2100m<sup>2</sup> Building for Sale in Kato Polemidia, Limassol District

Reference ID: #SA32552Price details: €5,200,000 +VATIdeally situated residential project with 4 floors with a total of 20 two bedrooms flats.Location is below highway with quick access to all amenities.Field area: 2063m2Plot area: ~1700m2Building Density: 100%Coverage Ratio: 50%Internal Area: 1600m2Covered Verandas: 400m2Common Area: 100m2Also available only the land with the permits for 1.700.000+VAT

| Property Info                                                                  |                          | Plot / Area Info             |                            | Additional info                                             |                                                 |
|--------------------------------------------------------------------------------|--------------------------|------------------------------|----------------------------|-------------------------------------------------------------|-------------------------------------------------|
| Covered Area<br>Covered Veranda<br>Total Number of Floors<br>Energy Efficiency | 2100<br>400<br>4<br>N/A  | Plot area<br>Pool<br>Parking | 1700<br>Common, Yes<br>Yes | Reference Number<br>Property type<br>Condition<br>Bathrooms | SA32552<br>Building<br>Under Construction<br>5+ |
| Amenities                                                                      | Location                 |                              |                            |                                                             |                                                 |
| Storage room                                                                   | Location: Kato Polemidia |                              | 5                          | Limassol                                                    |                                                 |