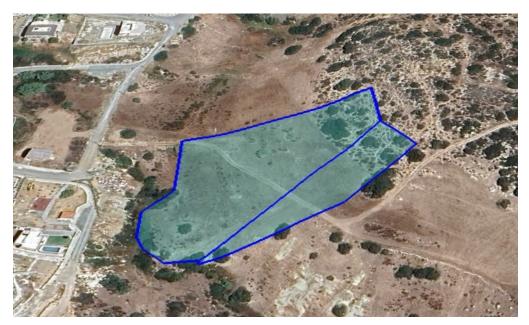

## 8,529m<sup>2</sup> Plot for Sale in Parekklisia, Limassol District

Reference ID: #SA32549Price details: €1,200,000 +VATTwo plots are for sale in Pareklissia, Limassol. The immediate area is residential. The wider are comprises of residential plots and scattered houses. Town Planning Zone: Residential H6Building Density: 20%Coverage Ratio: 20%Max Floors: 2Max Height: 8.3mPlus V.A.T.