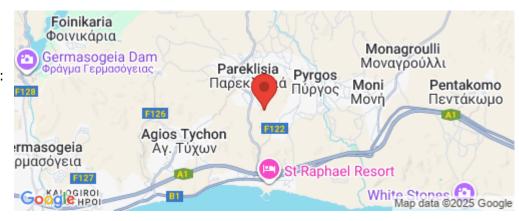

**Amenities Location** 

**Location:** Parekklisia Region: **Limassol** 

Coordinates: 34.733599764877 / 33.165733651847

Price: €1 200 000 + VAT

VAT for this property is €225,045 or €228,000. VAT usually is 19%. If it is your first purchase of property, you can have VAT reduced to 5% for the first 150sq.m. of the property.