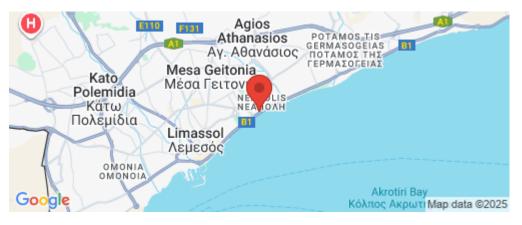

Storage room

ocation: Limassol - Neapolis

Region: Limassol

Coordinates: 34.685670788896 / 33.061848973116