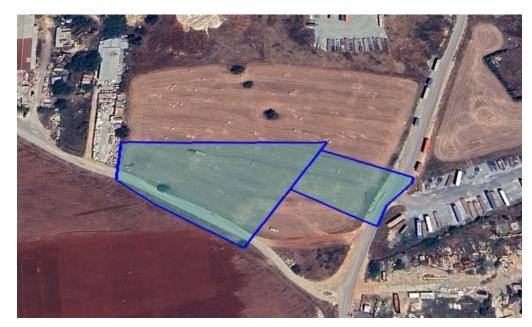

## 2,342m<sup>2</sup> Plot for Sale in Ypsonas, Limassol District

Reference ID: #SA32556Price details: €950,000 +VATA fields of 2342m for sale at Ypsonas area, Limassol district. The land is at the main street that leads to the port and also is 2 minutes away to the mall of Limassol, the new casino/hotel City of dreams and the hospital that makes the area a developing area.

| Property Info |      | Plot / Area Ir | nfo  | Additional info  |                       |
|---------------|------|----------------|------|------------------|-----------------------|
|               |      |                |      | Reference Number | SA32556               |
| Covered Area  | 1197 | Plot area      | 2342 | Property type    | <b>Land and Plots</b> |
|               |      |                |      | Condition        | <b>Pre-Owned</b>      |