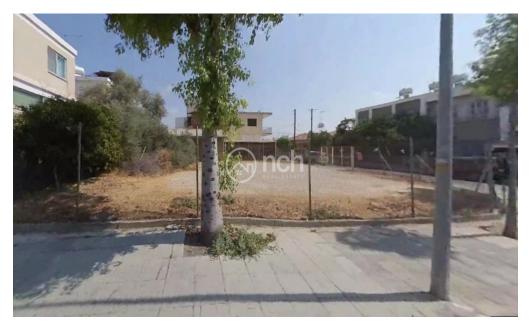

## 542m<sup>2</sup> Plot for Sale in Limassol District

Building plot for sale in Nikou Pattichi Avenue, Limassol. It covers an area of 542m2 and has 140% Building factor and 50% coverage factor.

| Property Info | Plot / Area Info |          | Additional info  |                       |
|---------------|------------------|----------|------------------|-----------------------|
|               |                  |          | Reference Number | 49758                 |
|               | Plot area        | 542      | Property type    | <b>Land and Plots</b> |
|               |                  |          | Condition        | <b>Brand New</b>      |
| Amenities     |                  | Location |                  |                       |