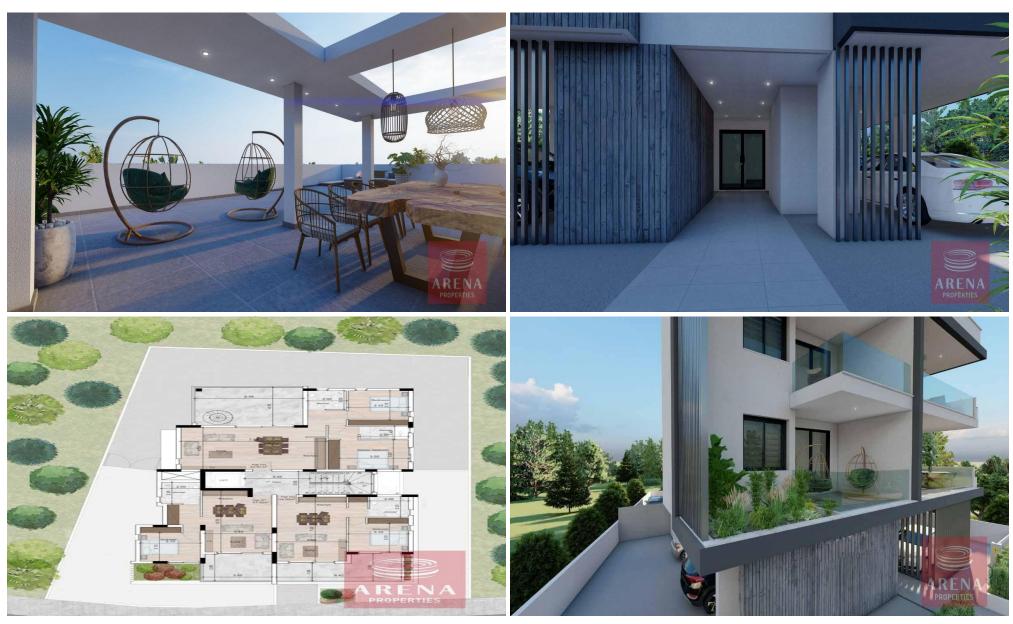

# 2 Bedroom Apartment for Sale in Livadia Larnakas, Larnaca District

# 2 bed apt in Livadia for sale

High-End Residential Building located in Livadia, The most prestigious area in Larnaca.

- High-End Residential Project
- Ground Floor + Private Garden
- Penthouse Apartment with Roof Terrace
- 2 and 3 Bedroom Apartments
- Close to Supermarkets and Retail Shops
- Ideal for Residential
- Luxurious and Quite Neighbourhood
- Nearby Local Amenities

| Property Info   | Plot / Area Info |         | Additional info |                   |                           |
|-----------------|------------------|---------|-----------------|-------------------|---------------------------|
|                 |                  |         |                 | Reference Number  | 6731                      |
| Covered Area    | 83               |         |                 | Property type     | Apartment                 |
| Covered Veranda | 24               | Parking | Covered, Yes    | Condition         | <b>Under Construction</b> |
| Floor Number    | 1                |         |                 | Construction Year | 2025                      |
|                 |                  |         |                 | Bathrooms         | 2                         |