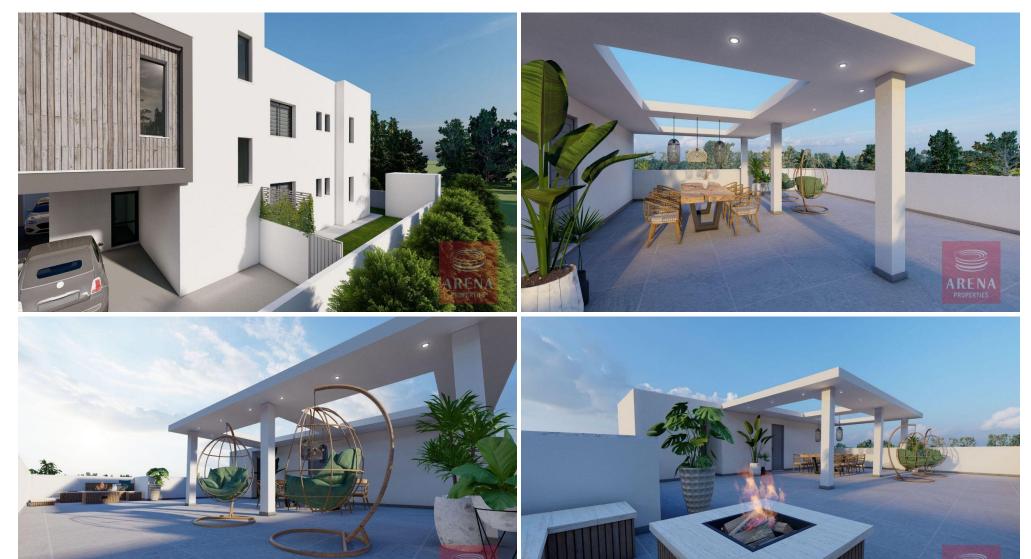

# 2 Bedroom Apartment for Sale in Livadia Larnakas, Larnaca District

# 2 bed apt in Livadia for sale

High-End Residential Building located in Livadia, The most prestigious area in Larnaca.

- High-End Residential Project
- Ground Floor + Private Garden
- Penthouse Apartment with Roof Terrace
- 2 and 3 Bedroom Apartments
- Close to Supermarkets and Retail Shops
- Ideal for Residential
- Luxurious and Quite Neighbourhood
- Nearby Local Amenities

| Property Info   | Plot / Area Info |         | Additional info |                   |                           |
|-----------------|------------------|---------|-----------------|-------------------|---------------------------|
|                 |                  |         |                 | Reference Number  | 6731                      |
| Covered Area    | 83               |         |                 | Property type     | Apartment                 |
| Covered Veranda | 24               | Parking | Covered, Yes    | Condition         | <b>Under Construction</b> |
| Floor Number    | 1                |         |                 | Construction Year | 2025                      |
|                 |                  |         |                 | Bathrooms         | 2                         |