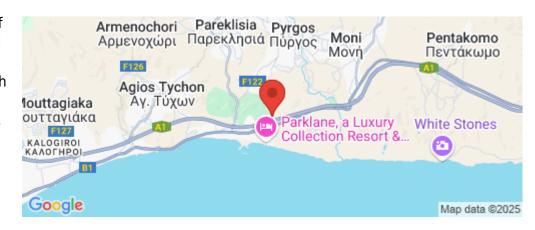

## 6,780m<sup>2</sup> Plot for Sale in Pyrgos Lemesou, Limassol District

Reference ID: #SA32566Price details: €900,000 +VATA big opportunity of a field for sale at a very popular area of Pyrgos, Limassol district. The field is situated at Pyrgos Community of Limassol District, approximately 350 meters north of the Parklane Hotel and 500 meters of the St. Raphael with spectacular sea view. It is in a very close proximity to all amenities (supermarket, bars, restaurants – Zen Room – Updown Square, Chester's, Plus Sea and Monte Caputo) less than 10 minutes' walk from the beach. The property offers unobstructed sea views and it is located at a short distance north of the Limassol – Nicosia motorway providing immediate access towards Limassol city ce...

Amenities Location

**Location:** Pyrgos Lemesou Region: **Limassol** 

Coordinates: 34.718788871139 / 33.176100377746

Price: €900 000 + VAT

VAT for this property is €168,212 or €171,000. VAT usually is 19%. If it is your first purchase of property, you can have VAT reduced to 5% for the first 150sq.m. of the property.