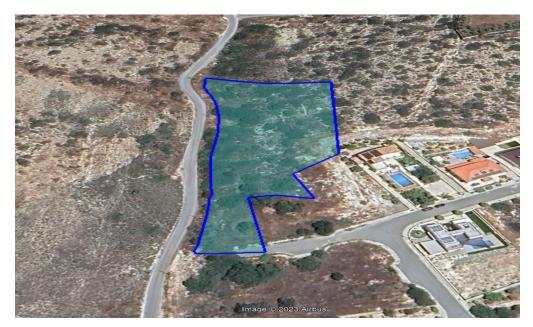

## 6,780m<sup>2</sup> Plot for Sale in Pyrgos Lemesou, Limassol District

Reference ID: #SA32566Price details: €900,000 +VATA big opportunity of a field for sale at a very popular area of Pyrgos, Limassol district. The field is situated at Pyrgos Community of Limassol District, approximately 350 meters north of the Parklane Hotel and 500 meters of the St. Raphael with spectacular sea view. It is in a very close proximity to all amenities (supermarket, bars, restaurants – Zen Room – Updown Square, Chester's, Plus Sea and Monte Caputo) less than 10 minutes' walk from the beach. The property offers unobstructed sea views and it is located at a short distance north of the Limassol – Nicosia motorway providing immediate access towards Limassol city ce...

| Property Info |      | Plot / Area Info |      | Additional info  |                       |
|---------------|------|------------------|------|------------------|-----------------------|
|               |      |                  |      | Reference Number | SA32566               |
| Covered Area  | 6780 | Plot area        | 6780 | Property type    | <b>Land and Plots</b> |
|               |      |                  |      | Condition        | <b>Pre-Owned</b>      |