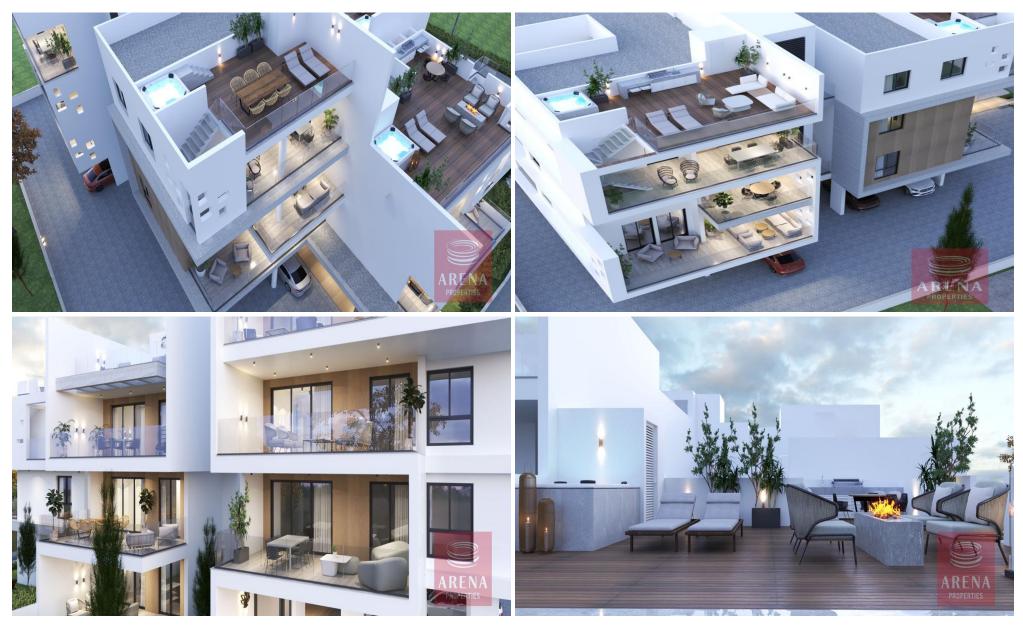

## **Apts for sale in Aradippou**

Located in the flourishing residential sector of Aradippou, connected to Larnaca's vibrant core, the new project sets a new standard for modern living. This groundbreaking development presents a collection of ultra-contemporary two an three-bedroom apartments in a prime, central location, where visionary architecture seamlessly blends with stylish elegance.

Thanks to its winning combination of convenience, accessibility, and modern comfort, Kalamon Amélie is poised to become a distinctive architectural landmark in the area and stands out for its high-end aesthetics and the deluxe lifestyle it offers to residents.