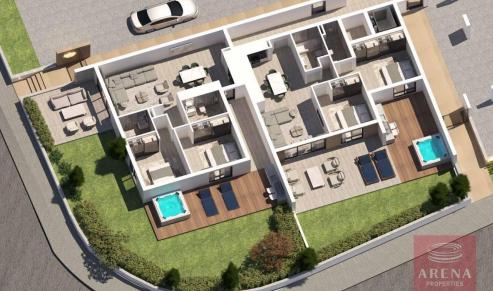

## **Apts for sale in Aradippou**

Located in the flourishing residential sector of Aradippou, connected to Larnaca's vibrant core, the new project sets a new standard for modern living. This groundbreaking development presents a collection of ultra-contemporary two an three-bedroom apartments in a prime, central location, where visionary architecture seamlessly blends with stylish elegance.

Thanks to its winning combination of convenience, accessibility, and modern comfort, Kalamon Amélie is poised to become a distinctive architectural landmark in the area and stands out for its high-end aesthetics and the deluxe lifestyle it offers to residents.

| <b>Property Info</b> | Plot / Area Info | Additional info   | Additional info           |  |
|----------------------|------------------|-------------------|---------------------------|--|
|                      |                  | Reference Number  | 7444                      |  |
|                      |                  | Property type     | Apartment                 |  |
| Covered Area 81      |                  | Condition         | <b>Under Construction</b> |  |
|                      |                  | Construction Year | 2026                      |  |
|                      |                  | Bathrooms         | 2                         |  |