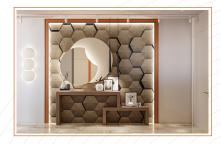

Modern apartments with 3 meter high ceilings.

Luxurious material finishes and authentic Italian inbuilt furniture and kitchens by Ortolani Gianfranco (Verona).

A swimming pool with a waterfal I feature, an outdoor physical exercise and yoga area and landscaped gardens at ground level.

#### WOODWORK

- Kitchens designed and manufactured in Italy by GF Ortolani (Italy).
   The kitchens are manufactured using MDF boards, with a laminate or lacquered finish, a ceramic countertop and high quality mechanisms and accessories.
- Internal doors, wardrobes and bathroom units designed and manufactured in Italy,
   with a laminate or lacquered finish and high quality mechanisms and accessories.
- Security entrance doors manufactured in Italy in compliance with all European fire safety standards.

#### FLOORING & WALL FINISHES

- Living/dining room & Kitchen floors: Ceramic floor tiles
- · Kitchen countertop and backsplash: Granite
- Bedroom floors: Ceramic floor tiles
- Bathroom & WC floors: Ceramic floor tiles
- Bathroom & WC walls: Ceramic wall tiles
- · Verandas: Ceramic floor tiles
- · Roof garden: Ceramic floor tiles
- Swimming pool: Mosaic or ceramic tiles
- Pool Patio: Ceramic floor tiles
- Main staircase, foyer, lobby and lift floors: Ceramic floor tiles
- · Foyer and lobby walls: Marble
- · Car park area: Granostone