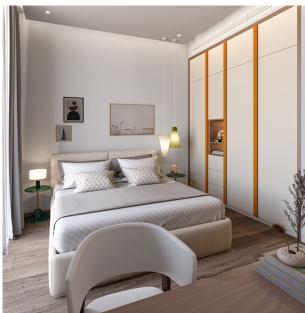

Modern apartments with 3 meter high ceilings.

Luxurious material finishes and authentic Italian inbuilt furniture and kitchens by Ortolani Gianfranco (Verona).

A swimming pool with a waterfal I feature, an outdoor physical exercise and yoga area and landscaped gardens at ground level.

#### WOODWORK

- Kitchens designed and manufactured in Italy by GF Ortolani (Italy).
   The kitchens are manufactured using MDF boards, with a laminate or lacquered finish, a ceramic countertop and high quality mechanisms and accessories.
- Internal doors, wardrobes and bathroom units designed and manufactured in Italy,
   with a laminate or lacquered finish and high quality mechanisms and accessories.
- Security entrance doors manufactured in Italy in compliance with all European fire safety standards.

#### FLOORING & WALL FINISHES

- Living/dining room & Kitchen floors: Ceramic floor tiles
- · Kitchen countertop and backsplash: Granite
- Bedroom floors: Ceramic floor tiles
- Bathroom & WC floors: Ceramic floor tiles
- Bathroom & WC walls: Ceramic wall tiles
- · Verandas: Ceramic floor tiles
- · Roof garden: Ceramic floor tiles
- Swimming pool: Mosaic or ceramic tiles
- Pool Patio: Ceramic floor tiles
- Main staircase, foyer, lobby and lift floors: Ceramic floor tiles
- · Foyer and lobby walls: Marble
- · Car park area: Granostone