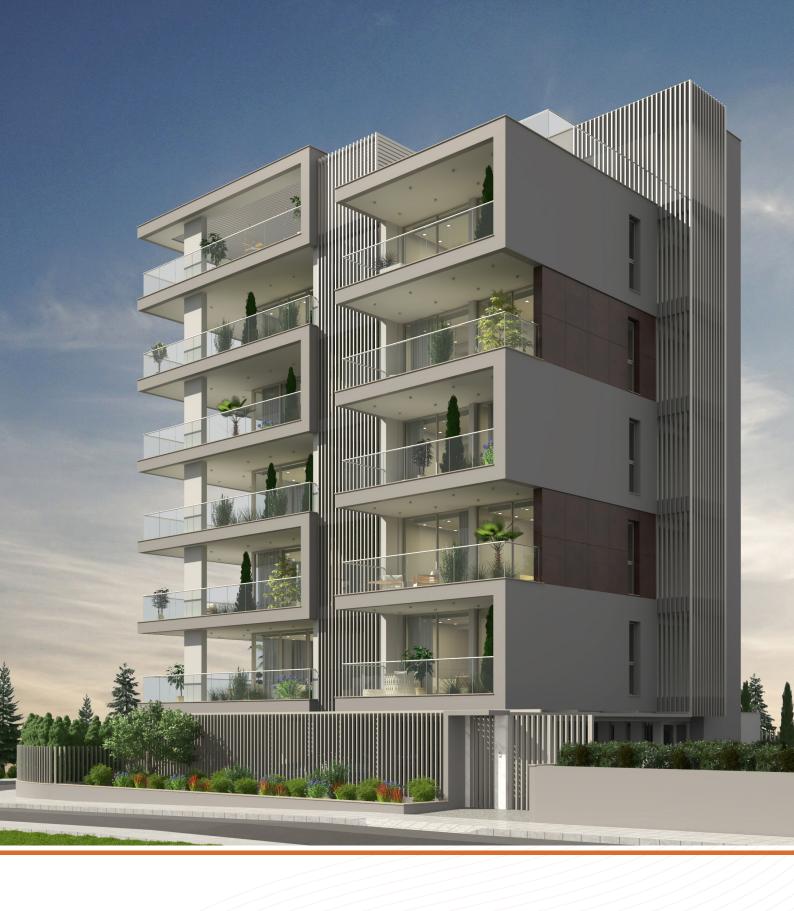

# LOCATION location ...

A new luxury residential building consisting of nine exclusive apartments over five levels.

Located in one of the most privileged areas in Limassol, in a quiet neighbourhood near other high-end developments. A two-minute walking distance from the Limassol seafront promenade and organized beaches.

Within walking distance from shops, restaurants and other amenities along the Limassol seafront high street.

High-end architectural design and construction, currently best in class by location and design.

Modern apartments with 3 meter high ceilings.

Luxurious material finishes and authentic Italian inbuilt furniture and kitchens by Ortolani Gianfranco (Verona).

A swimming pool with a waterfal I feature, an outdoor physical exercise and yoga area and landscaped gardens at ground level.