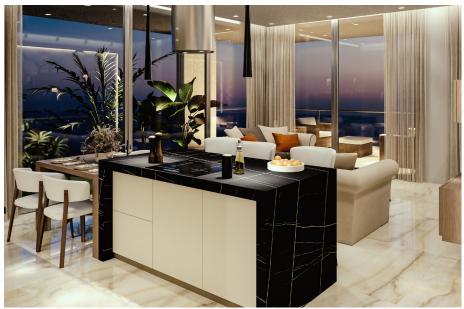

Modern apartments with 3 meter high ceilings.

Luxurious material finishes and authentic Italian inbuilt furniture and kitchens by Ortolani Gianfranco (Verona).

A swimming pool with a waterfal I feature, an outdoor physical exercise and yoga area and landscaped gardens at ground level.