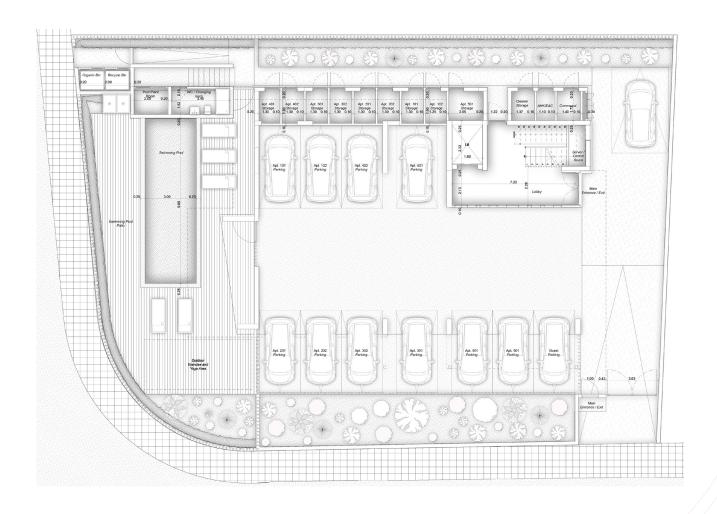

# **GROUND**

| ENTRANCE LOBBY AREA | SWIMMING POOL AREA | SWIMMING POOL PATIO AREA |
|---------------------|--------------------|--------------------------|
| 43.28 m²            | 28.96m²            | 116.79m²                 |

#### **EXTERIOR COMMON AREAS**

- Private salt water swimming pool (9.7 x 3 m) with a waterfall feature.
- A pool patio with poolside showers, an exercise and yoga area and a changing room.
- Landscaped garden area with local trees and vegetation according to the Architect's design.