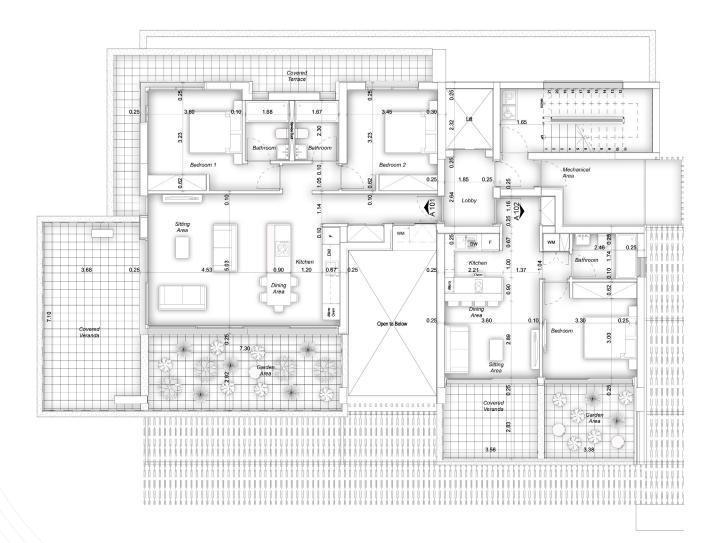

# **5TH**

| APARTMENT | APARTMENT<br>COVERED AREAS | INTERNAL COVERED AREA VERANDA | COVERED<br>GREEN BALCONY | UNCOVERED<br>STAIRCASE | COVERED  | STORAGE<br>ROOM | NUMBER<br>OF ROOMS | BATHROOMS | PARKING |
|-----------|----------------------------|-------------------------------|--------------------------|------------------------|----------|-----------------|--------------------|-----------|---------|
| 501       | 249.95 m²                  | 150.44 m² 44.40 m²            | 32.38 m²                 | 6.36 m²                | 22.73 m² | 4.22 m²         | 4                  | 3         | 2       |