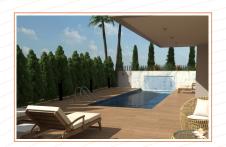

Modern apartments with 3 meter high ceilings.

Luxurious material finishes and authentic Italian inbuilt furniture and kitchens by Ortolani Gianfranco (Verona).

A swimming pool with a waterfal I feature, an outdoor physical exercise and yoga area and landscaped gardens at ground level.

#### **EXTERIOR COMMON AREAS**

- Private salt water swimming pool (9.7 x 3 m) with a waterfall feature.
- A pool patio with poolside showers, an exercise and yoga area and a changing room.
- Landscaped garden area with local trees and vegetation according to the Architect's design.