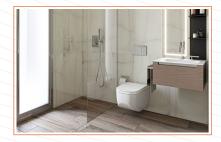

#### FLOORING & WALL FINISHES

- Living/dining room & Kitchen floors: Ceramic floor tiles
- · Kitchen countertop and backsplash: Granite
- Bedroom floors: Ceramic floor tiles
- Bathroom & WC floors: Ceramic floor tiles
- Bathroom & WC walls: Ceramic wall tiles
- · Verandas: Ceramic floor tiles
- · Roof garden: Ceramic floor tiles
- Swimming pool: Mosaic or ceramic tiles
- Pool Patio: Ceramic floor tiles
- Main staircase, foyer, lobby and lift floors: Ceramic floor tiles
- · Foyer and lobby walls: Marble
- · Car park area: Granostone

#### **SANITARYWARE**

- Grohe and Villeroy & Boch sanitaryware (toilets, showers, bathtubs, etc.).
- All bathroom accessories are installed (mirror, toilet paper and towel holders).
- Wall-mounted toilets.