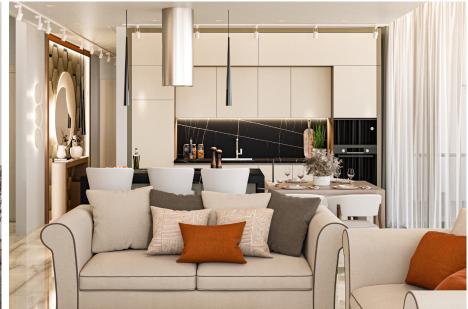

Modern apartments with 3 meter high ceilings.

Luxurious material finishes and authentic Italian inbuilt furniture and kitchens by Ortolani Gianfranco (Verona).

A swimming pool with a waterfal I feature, an outdoor physical exercise and yoga area and landscaped gardens at ground level.

#### WOODWORK

- Kitchens designed and manufactured in Italy by GF Ortolani (Italy).
   The kitchens are manufactured using MDF boards, with a laminate or lacquered finish, a ceramic countertop and high quality mechanisms and accessories.
- Internal doors, wardrobes and bathroom units designed and manufactured in Italy,
   with a laminate or lacquered finish and high quality mechanisms and accessories.
- Security entrance doors manufactured in Italy in compliance with all European fire safety standards.

#### FLOORING & WALL FINISHES

- Living/dining room & Kitchen floors: Ceramic floor tiles
- · Kitchen countertop and backsplash: Granite
- Bedroom floors: Ceramic floor tiles
- Bathroom & WC floors: Ceramic floor tiles
- Bathroom & WC walls: Ceramic wall tiles
- · Verandas: Ceramic floor tiles
- · Roof garden: Ceramic floor tiles
- Swimming pool: Mosaic or ceramic tiles
- Pool Patio: Ceramic floor tiles
- Main staircase, foyer, lobby and lift floors: Ceramic floor tiles
- · Foyer and lobby walls: Marble
- · Car park area: Granostone