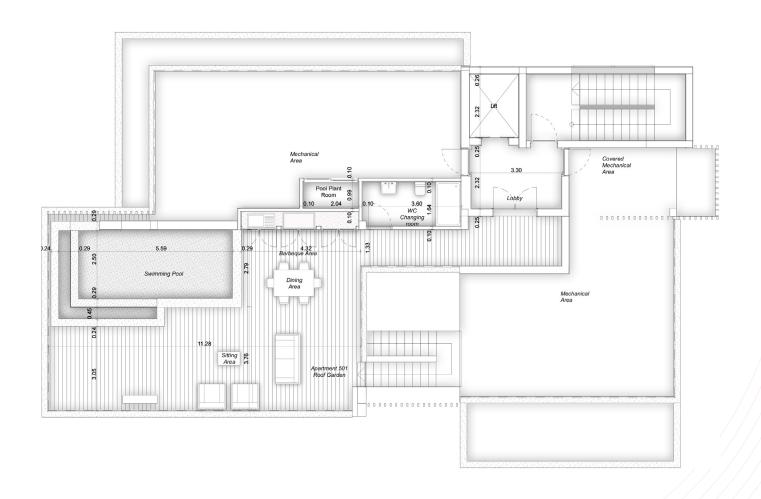

# **5TH**

| APARTMENT | APARTMENT<br>COVERED AREAS | INTERNAL COVERED AREA VERANDA | COVERED<br>GREEN BALCONY | UNCOVERED<br>STAIRCASE | COVERED  | STORAGE<br>ROOM | NUMBER<br>OF ROOMS | BATHROOMS | PARKING |
|-----------|----------------------------|-------------------------------|--------------------------|------------------------|----------|-----------------|--------------------|-----------|---------|
| 501       | 249.95 m²                  | 150.44 m² 44.40 m²            | 32.38 m²                 | 6.36 m²                | 22.73 m² | 4.22 m²         | 4                  | 3         | 2       |

# garden

| COVERED ROOF GARDEN AREA | UNCOVERED ROOF GARDEN AREA |
|--------------------------|----------------------------|
| 19.44 m²                 | 88.43 m²                   |

INTERIOR DESIGN

#### **EXTERIOR COMMON AREAS**

- Private salt water swimming pool (9.7 x 3 m) with a waterfall feature.
- A pool patio with poolside showers, an exercise and yoga area and a changing room.
- Landscaped garden area with local trees and vegetation according to the Architect's design.