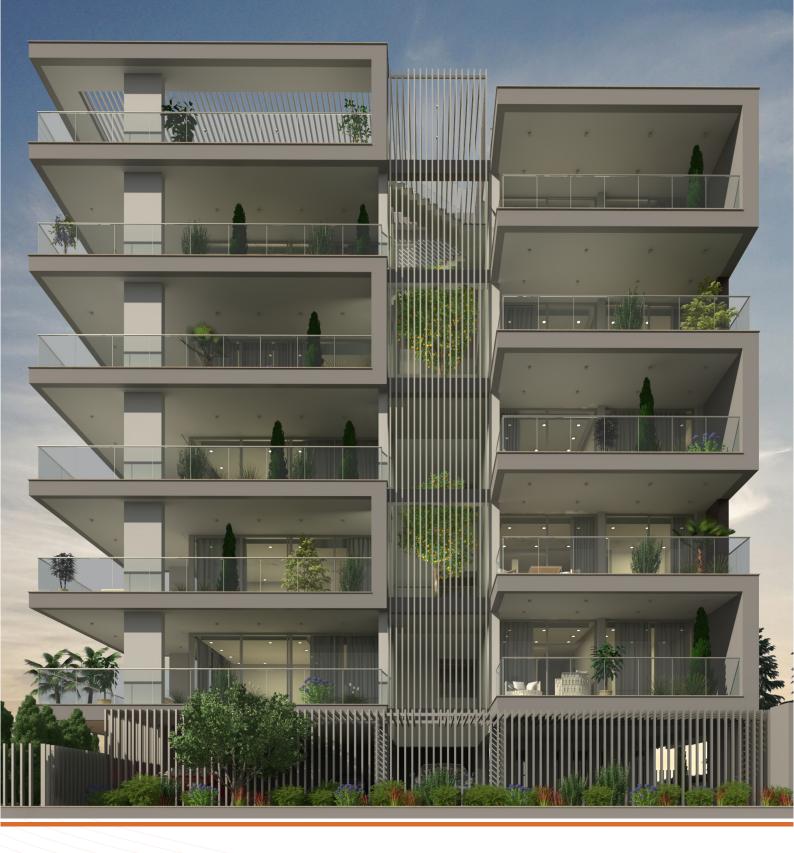

# LOCATION location ...

A new luxury residential building consisting of nine exclusive apartments over five levels.

Located in one of the most privileged areas in Limassol, in a quiet neighbourhood near other high-end developments. A two-minute walking distance from the Limassol seafront promenade and organized beaches.

Within walking distance from shops, restaurants and other amenities along the Limassol seafront high street.

High-end architectural design and construction, currently best in class by location and design.

Modern apartments with 3 meter high ceilings.

Luxurious material finishes and authentic Italian inbuilt furniture and kitchens by Ortolani Gianfranco (Verona).

A swimming pool with a waterfal I feature, an outdoor physical exercise and yoga area and landscaped gardens at ground level.