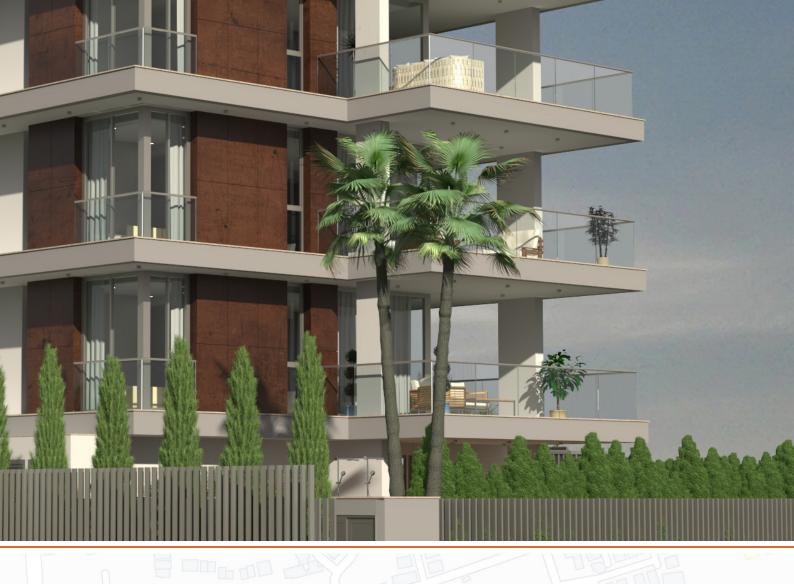

Modern apartments with 3 meter high ceilings.

Luxurious material finishes and authentic Italian inbuilt furniture and kitchens by Ortolani Gianfranco (Verona).

A swimming pool with a waterfal I feature, an outdoor physical exercise and yoga area and landscaped gardens at ground level.

#### **EXTERIOR COMMON AREAS**

- Private salt water swimming pool (9.7 x 3 m) with a waterfall feature.
- A pool patio with poolside showers, an exercise and yoga area and a changing room.
- Landscaped garden area with local trees and vegetation according to the Architect's design.