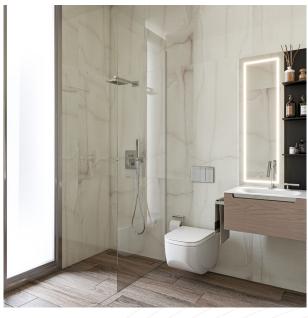

#### **SANITARYWARE**

- Grohe and Villeroy & Boch sanitaryware (toilets, showers, bathtubs, etc.).
- All bathroom accessories are installed (mirror, toilet paper and towel holders).
- Wall-mounted toilets.

#### FLOORING & WALL FINISHES

- Living/dining room & Kitchen floors: Ceramic floor tiles
- · Kitchen countertop and backsplash: Granite
- Bedroom floors: Ceramic floor tiles
- Bathroom & WC floors: Ceramic floor tiles
- Bathroom & WC walls: Ceramic wall tiles
- · Verandas: Ceramic floor tiles
- · Roof garden: Ceramic floor tiles
- Swimming pool: Mosaic or ceramic tiles
- Pool Patio: Ceramic floor tiles
- Main staircase, foyer, lobby and lift floors: Ceramic floor tiles
- · Foyer and lobby walls: Marble
- · Car park area: Granostone