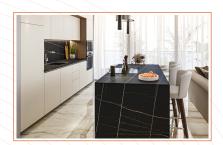

#### WOODWORK

- Kitchens designed and manufactured in Italy by GF Ortolani (Italy).
   The kitchens are manufactured using MDF boards, with a laminate or lacquered finish, a ceramic countertop and high quality mechanisms and accessories.
- Internal doors, wardrobes and bathroom units designed and manufactured in Italy,
   with a laminate or lacquered finish and high quality mechanisms and accessories.
- Security entrance doors manufactured in Italy in compliance with all European fire safety standards.

#### FLOORING & WALL FINISHES

- Living/dining room & Kitchen floors: Ceramic floor tiles
- · Kitchen countertop and backsplash: Granite
- Bedroom floors: Ceramic floor tiles
- Bathroom & WC floors: Ceramic floor tiles
- Bathroom & WC walls: Ceramic wall tiles
- · Verandas: Ceramic floor tiles
- · Roof garden: Ceramic floor tiles
- Swimming pool: Mosaic or ceramic tiles
- Pool Patio: Ceramic floor tiles
- Main staircase, foyer, lobby and lift floors: Ceramic floor tiles
- · Foyer and lobby walls: Marble
- · Car park area: Granostone