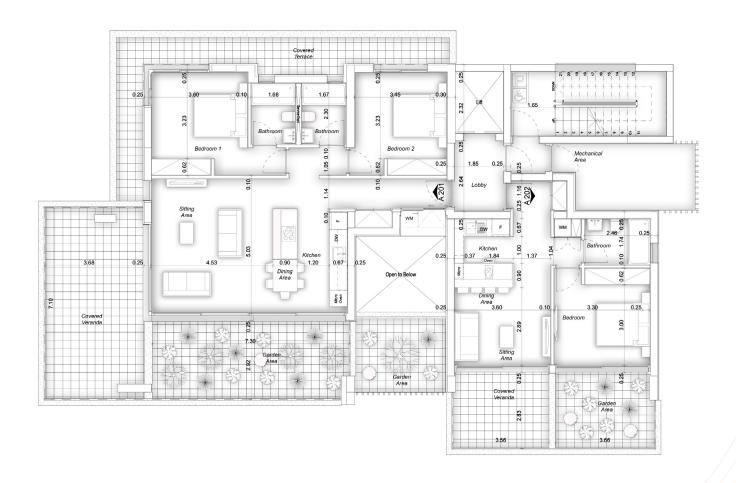

# 1ST & 3RD

| APARTMENT | APARTMENT<br>COVERED AREAS | INTERNAL<br>AREA | COVERED<br>VERANDA | COVERED<br>GREEN BALCONY | COVERED<br>TERRACE | STORAGE<br>ROOM | NUMBER<br>OF ROOMS | BATHROOMS | PARKING |
|-----------|----------------------------|------------------|--------------------|--------------------------|--------------------|-----------------|--------------------|-----------|---------|
| 101       | 173.05 m²                  | 97.09 m²         | 29.69 m²           | 23.54 m²                 | 22.73 m²           | 3.14 m²         | 3                  | 2         | 1       |
| 102       | 74.72 m²                   | 51.02 m²         | 11.73 m²           | 11.97 m²                 | -                  | 3.02 m²         | 2                  | 1         | 1       |
| 301       | 173.05 m²                  | 97.09 m²         | 29.69 m²           | 23.54 m²                 | 22.73 m²           | 3.14 m²         | 3                  | 2         | 1       |
| 302       | 74.72 m²                   | 51.02 m²         | 11.73 m²           | 11.97 m²                 | -                  | 3.14 m²         | 2                  | 1         | 1       |

# 2ND & 4TH

| APARTMENT | APARTMENT<br>COVERED AREAS | INTERNAL<br>AREA | COVERED<br>VERANDA | COVERED<br>GREEN BALCONY | COVERED<br>TERRACE | STORAGE<br>ROOM | NUMBER<br>OF ROOMS | BATHROOMS | PARKING |
|-----------|----------------------------|------------------|--------------------|--------------------------|--------------------|-----------------|--------------------|-----------|---------|
| 201       | 182.84 m²                  | 97.09 m²         | 29.69 m²           | 33.33 m²                 | 22.73 m²           | 3.14 m²         | 3                  | 2         | 1       |
| 202       | 74.26 m²                   | 50.71 m²         | 11.73 m²           | 11.82 m²                 | -                  | 3.14 m²         | 2                  | 1         | 1       |
| 401       | 182.84 m²                  | 97.09 m²         | 29.69 m²           | 33.33 m²                 | 22.73 m²           | 3.20 m²         | 3                  | 2         | 1       |
| 402       | 74.26 m²                   | 50.71 m²         | 11.73 m²           | 11.82 m²                 | -                  | 3.14 m²         | 2                  | 1         | 1       |