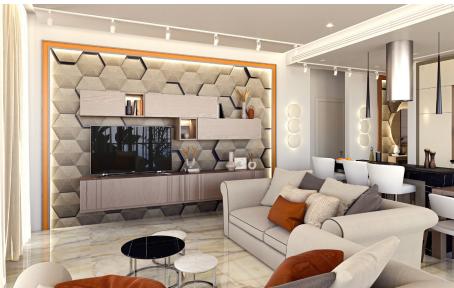

#### FLOORING & WALL FINISHES

- Living/dining room & Kitchen floors: Ceramic floor tiles
- · Kitchen countertop and backsplash: Granite
- Bedroom floors: Ceramic floor tiles
- Bathroom & WC floors: Ceramic floor tiles
- Bathroom & WC walls: Ceramic wall tiles
- · Verandas: Ceramic floor tiles
- · Roof garden: Ceramic floor tiles
- Swimming pool: Mosaic or ceramic tiles
- Pool Patio: Ceramic floor tiles
- Main staircase, foyer, lobby and lift floors: Ceramic floor tiles
- · Foyer and lobby walls: Marble
- · Car park area: Granostone