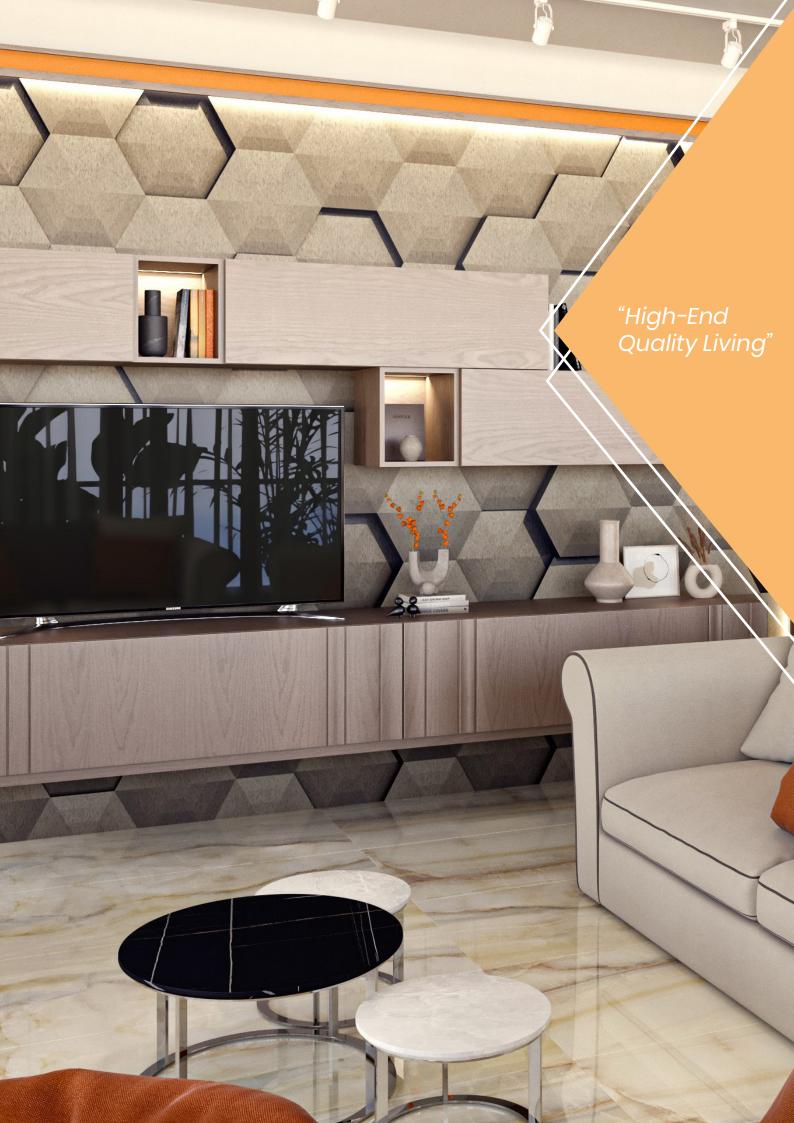

Modern apartments with 3 meter high ceilings.

Luxurious material finishes and authentic Italian inbuilt furniture and kitchens by Ortolani Gianfranco (Verona).

A swimming pool with a waterfal I feature, an outdoor physical exercise and yoga area and landscaped gardens at ground level.

#### WOODWORK

- Kitchens designed and manufactured in Italy by GF Ortolani (Italy).
   The kitchens are manufactured using MDF boards, with a laminate or lacquered finish, a ceramic countertop and high quality mechanisms and accessories.
- Internal doors, wardrobes and bathroom units designed and manufactured in Italy,
   with a laminate or lacquered finish and high quality mechanisms and accessories.
- Security entrance doors manufactured in Italy in compliance with all European fire safety standards.

#### FLOORING & WALL FINISHES

- Living/dining room & Kitchen floors: Ceramic floor tiles
- · Kitchen countertop and backsplash: Granite
- Bedroom floors: Ceramic floor tiles
- Bathroom & WC floors: Ceramic floor tiles
- Bathroom & WC walls: Ceramic wall tiles
- · Verandas: Ceramic floor tiles
- · Roof garden: Ceramic floor tiles
- Swimming pool: Mosaic or ceramic tiles
- Pool Patio: Ceramic floor tiles
- Main staircase, foyer, lobby and lift floors: Ceramic floor tiles
- · Foyer and lobby walls: Marble
- · Car park area: Granostone