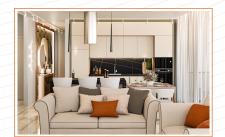

Modern apartments with 3 meter high ceilings.

Luxurious material finishes and authentic Italian inbuilt furniture and kitchens by Ortolani Gianfranco (Verona).

A swimming pool with a waterfal I feature, an outdoor physical exercise and yoga area and landscaped gardens at ground level.

#### WOODWORK

- Kitchens designed and manufactured in Italy by GF Ortolani (Italy).
   The kitchens are manufactured using MDF boards, with a laminate or lacquered finish, a ceramic countertop and high quality mechanisms and accessories.
- Internal doors, wardrobes and bathroom units designed and manufactured in Italy,
   with a laminate or lacquered finish and high quality mechanisms and accessories.
- Security entrance doors manufactured in Italy in compliance with all European fire safety standards.

#### FLOORING & WALL FINISHES

- Living/dining room & Kitchen floors: Ceramic floor tiles
- · Kitchen countertop and backsplash: Granite
- Bedroom floors: Ceramic floor tiles
- Bathroom & WC floors: Ceramic floor tiles
- Bathroom & WC walls: Ceramic wall tiles
- · Verandas: Ceramic floor tiles
- · Roof garden: Ceramic floor tiles
- Swimming pool: Mosaic or ceramic tiles
- Pool Patio: Ceramic floor tiles
- Main staircase, foyer, lobby and lift floors: Ceramic floor tiles
- · Foyer and lobby walls: Marble
- · Car park area: Granostone