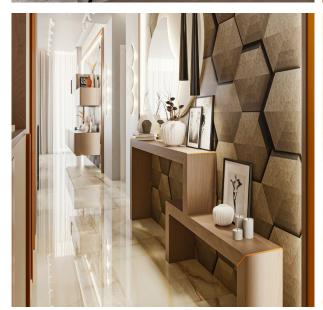

#### FLOORING & WALL FINISHES

- Living/dining room & Kitchen floors: Ceramic floor tiles
- · Kitchen countertop and backsplash: Granite
- Bedroom floors: Ceramic floor tiles
- Bathroom & WC floors: Ceramic floor tiles
- Bathroom & WC walls: Ceramic wall tiles
- · Verandas: Ceramic floor tiles
- · Roof garden: Ceramic floor tiles
- Swimming pool: Mosaic or ceramic tiles
- Pool Patio: Ceramic floor tiles
- Main staircase, foyer, lobby and lift floors: Ceramic floor tiles
- · Foyer and lobby walls: Marble
- · Car park area: Granostone