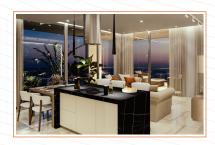

Modern apartments with 3 meter high ceilings.

Luxurious material finishes and authentic Italian inbuilt furniture and kitchens by Ortolani Gianfranco (Verona).

A swimming pool with a waterfal I feature, an outdoor physical exercise and yoga area and landscaped gardens at ground level.

#### WOODWORK

- Kitchens designed and manufactured in Italy by GF Ortolani (Italy).
   The kitchens are manufactured using MDF boards, with a laminate or lacquered finish, a ceramic countertop and high quality mechanisms and accessories.
- Internal doors, wardrobes and bathroom units designed and manufactured in Italy,
   with a laminate or lacquered finish and high quality mechanisms and accessories.
- Security entrance doors manufactured in Italy in compliance with all European fire safety standards.