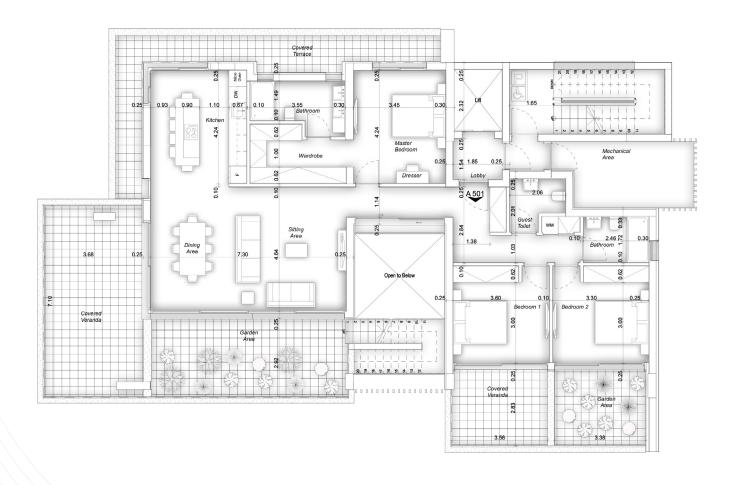

# **5TH**

| APARTMENT | APARTMENT<br>COVERED AREAS | INTERNAL COVERED AREA VERANDA | COVERED<br>GREEN BALCONY | UNCOVERED<br>STAIRCASE | COVERED  | STORAGE<br>ROOM | NUMBER<br>OF ROOMS | BATHROOMS | PARKING |
|-----------|----------------------------|-------------------------------|--------------------------|------------------------|----------|-----------------|--------------------|-----------|---------|
| 501       | 249.95 m²                  | 150.44 m² 44.40 m²            | 32.38 m²                 | 6.36 m²                | 22.73 m² | 4.22 m²         | 4                  | 3         | 2       |