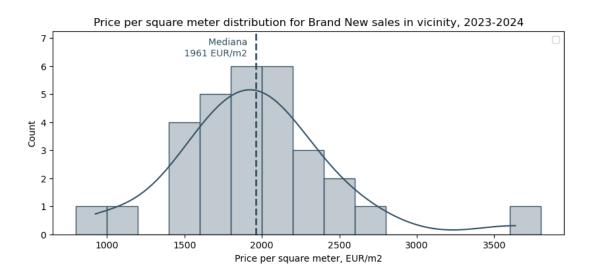

3.3. Deals with Brand New in vicinity (contract of sale)

Number of deals: 64 deals in Y2023 - 9m2024

Distribution by Price per sqm of Brand New Contracts in Y2023 - 8m2024