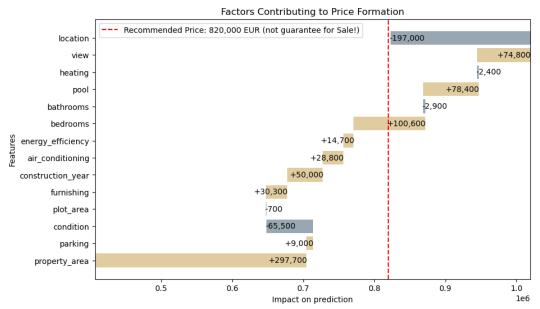

### 4. Price opportunity

4.1. Object characteristics

Location: on the Picture 1
Property area (enclose): 200 sqm
Property area (summary): 228 sqm
Bedrooms: 3
Bathrooms: Not Defined
Pool: Yes
View: Sea view
Energy efficiency: Not defined (defined as default for this region)
Air condition: Yes
Furnishing: Yes
Condition: Pre-owned
Construction year: 2020
Parking: Yes

4.2. Price forecast for the listing

Recommended price for listing (real price in Deal can be less): 820,000 EUR

Note: Location price reduction reflects the specific characteristics of the property in comparison to the average parameters of the considered area.