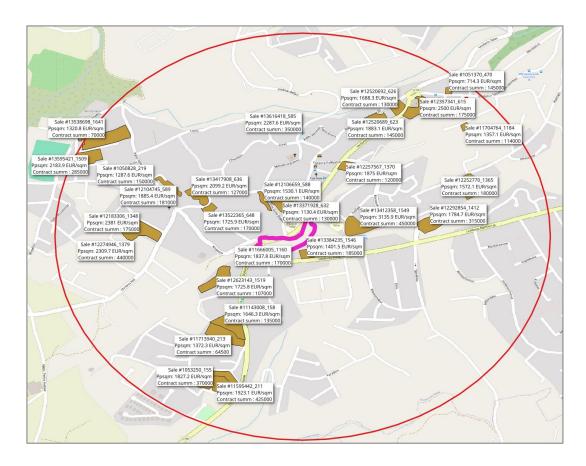

# **Property in Domus Complex, Pafos, Cyprus**

1. Location on the map, in general

Picture № 1:

Legend:

- purple line Object location
- red line vicinity boundary
- dark blue points current sale listings
- AVG: \_\_\_\_\_ average price per sqm in area (from listings)