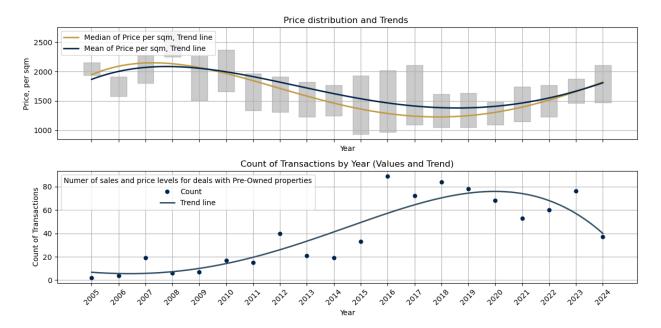

- 9m2024



Distribution by Price per sqm of Brand New Contracts in Y2023 - 8m2024







### 4. Price opportunity

4.1. Object characteristics

Location: on the Picture 1
Property area (enclose): 200 sqm
Property area (summary): 228 sqm
Bedrooms: 3
Bathrooms: Not Defined
Pool: Yes
View: Sea view
Energy efficiency: Not defined (defined as default for this region)
Air condition: Yes
Furnishing: Yes
Condition: Pre-owned
Construction year: 2020
Parking: Yes

4.2. Price forecast for the listing

Recommended price for listing (real price in Deal can be less): 820,000 EUR



Note: Location price reduction reflects the specific characteristics of the property in comparison to the average parameters of the considered area.



## 5. Investment characteristics of area

#### 5.1. Long time trends:



### 5.2. Vicinity on the map:





### Disclaimer

The information contained in this report is provided for informational purposes only and on an "as is" basis. It is not intended to constitute investment advice, financial guidance, professional opinion, consultation, or any other form of professional advice. The data reflects the current real estate market and should not be relied upon as a basis for making investment decisions. The recipient acknowledges that they assume full responsibility for any actions taken based on the information provided in this report. The provider disclaims all liability for any decisions made or actions taken by the recipient in reliance on this report.

The contents of this report are confidential and intended solely for the recipient. The report may not be