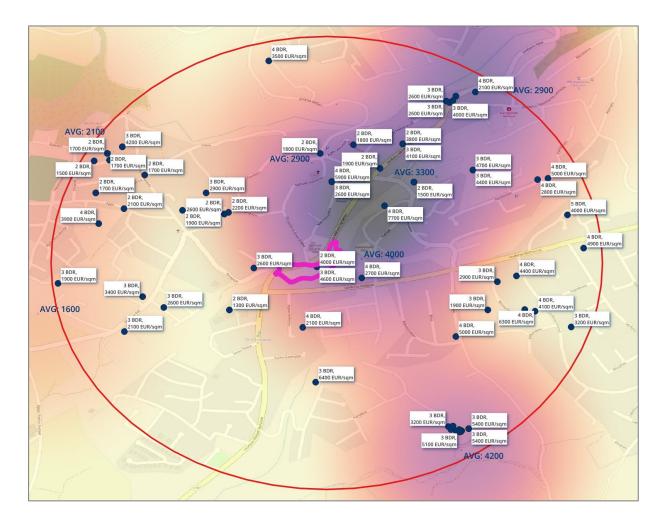

# **Property in Domus Complex, Pafos, Cyprus**

1. Location on the map, in general

Picture № 1:

Legend:

- purple line Object location
- red line vicinity boundary
- dark blue points current sale listings
- AVG: \_\_\_\_\_ average price per sqm in area (from listings)

- 3. Vicinity information
  - 3.1. Sale listings in vicinity (look to Picture № 1 for borders)

There are in listings offers: 141 ads

Distribution of Price per sqm, Gap between Brand New and Pre-Owned

Price per square meter distribution for location by actual listings (Pre-Owned vs Brand New)

### 4. Price opportunity

4.1. Object characteristics

Location: on the Picture 1
Property area (enclose): 200 sqm
Property area (summary): 228 sqm
Bedrooms: 3
Bathrooms: Not Defined
Pool: Yes
View: Sea view
Energy efficiency: Not defined (defined as default for this region)
Air condition: Yes
Furnishing: Yes
Condition: Pre-owned
Construction year: 2020
Parking: Yes