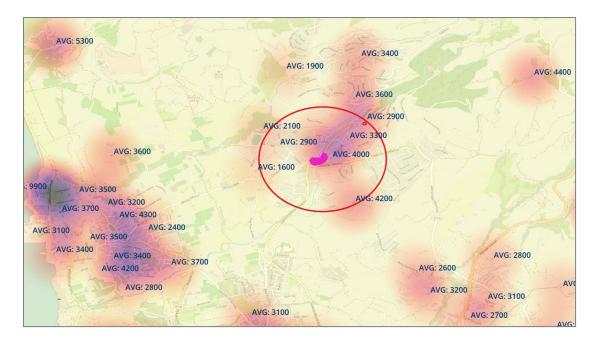

# **Property in Domus Complex, Pafos, Cyprus**

1. Location on the map, in general

Picture № 1:

Legend:

- purple line Object location
- red line vicinity boundary
- dark blue points current sale listings
- AVG: \_\_\_\_\_ average price per sqm in area (from listings)

### 5.2. Vicinity on the map: