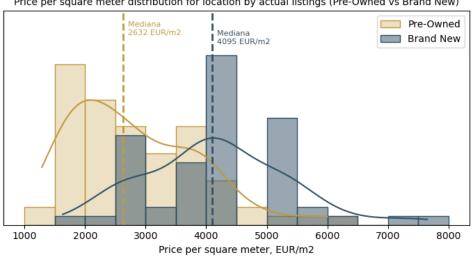

- 3. Vicinity information
  - 3.1. Sale listings in vicinity (look to Picture № 1 for borders)

There are in listings offers: 141 ads

Distribution of Price per sqm, Gap between Brand New and Pre-Owned

Price per square meter distribution for location by actual listings (Pre-Owned vs Brand New)