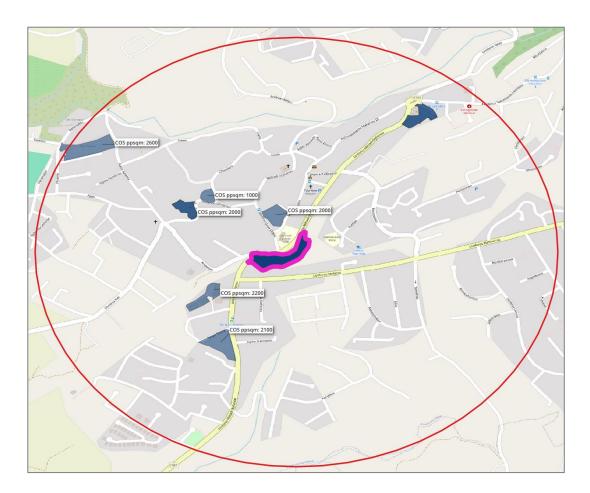

| House     | 2        | 98               | 390 000 | 4 000            | https://index.cy/sale/4131071-2-bedroom-house-for-sale-in-tala-<br>paphos-district/     |



- 3. Vicinity information
  - 3.1. Sale listings in vicinity (look to Picture № 1 for borders)

There are in listings offers: 141 ads



Distribution of Price per sqm, Gap between Brand New and Pre-Owned



Price per square meter distribution for location by actual listings (Pre-Owned vs Brand New)



3.2. Deals with Pre-owned in vicinity

Number of deals: 64 deals in Y2023 - 9m2024



Distribution by Price per sqm of Pre-Owned Sales in Y2023 - 8m2024



Price per square meter distribution for Pre-Owned sales in vicinity



3.3. Deals with Brand New in vicinity (contract of sale)

Number of deals: 64 deals in Y2023 - 9m2024



Distribution by Price per sqm of Brand New Contracts in Y2023 - 8m2024







### 4. Price opportunity

4.1. Object characteristics

Location: on the Picture 1
Property area (enclose): 200 sqm
Property area (summary): 228 sqm
Bedrooms: 3
Bathrooms: Not Defined
Pool: Yes
View: Sea view
Energy efficiency: Not defined (defined as default for this region)
Air condition: Yes
Furnishing: Yes
Condition: Pre-owned
Construction year: 2020
Parking: Yes

4.2. Price forecast for the listing

Recommended price for listing (real price in Deal can be less): 820,000 EUR



Note: Location price reduction reflects the specific characteristics of the property in comparison to the average parameters of the considered area.



## 5. Investment characteristics of area

#### 5.1. Long time trends:



### 5.2.