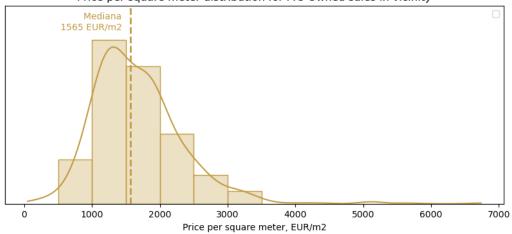

3.2. Deals with Pre-owned in vicinity

Number of deals: 64 deals in Y2023 - 9m2024

Distribution by Price per sqm of Pre-Owned Sales in Y2023 - 8m2024

Price per square meter distribution for Pre-Owned sales in vicinity