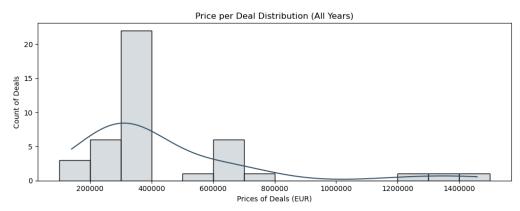

#### 2.2. Deals prices

2.3. Now on Sale in Object

| Туре      | Bedrooms | Property<br>area | Price   | Price per<br>sqm | Link                                                                                    |
|-----------|----------|------------------|---------|------------------|-----------------------------------------------------------------------------------------|
| House     | 2        | 98               | 390 000 | 4 000            | https://www.bazaraki.com/adv/5388983_2-bedroom-semi-<br>detached-for-sale/              |
| Apartment | 3        | 114              | 522 000 | 4 600            | https://index.cy/sale/2579806-3-bedroom-apartment-for-sale-in-<br>tala-paphos-district/ |
| House     | 2        | 100              | 352 000 | 3 500            | https://index.cy/sale/2579792-2-bedroom-house-for-sale-in-tala-<br>paphos-district/     |
| House     | 2        | 98               | 390 000 | 4 000            | https://index.cy/sale/4131071-2-bedroom-house-for-sale-in-tala-<br>paphos-district/     |