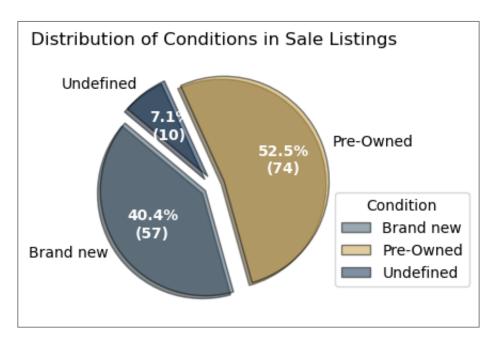

- 3. Vicinity information
  - 3.1. Sale listings in vicinity (look to Picture № 1 for borders)

There are in listings offers: 141 ads

Distribution of Price per sqm, Gap between Brand New and Pre-Owned

Price per square meter distribution for location by actual listings (Pre-Owned vs Brand New)