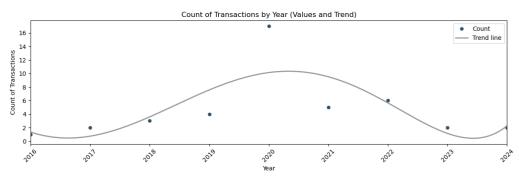

Date: November, 2024

# **Property in Domus Complex, Pafos, Cyprus**

1. Location on the map, in general

Picture № 1:



Legend:

- purple line Object location
- red line vicinity boundary
- dark blue points current sale listings
- AVG: \_\_\_\_\_ average price per sqm in area (from listings)



# 2. History of Object

2.1. Number of deals



#### 2.2. Deals prices



2.3. Now on Sale in Object

| Туре      | Bedrooms | Property<br>area | Price   | Price per<br>sqm | Link                                                                                    |
|-----------|----------|------------------|---------|------------------|-----------------------------------------------------------------------------------------|
| House     | 2        | 98               | 390 000 | 4 000            | https://www.bazaraki.com/adv/5388983_2-bedroom-semi-<br>detached-for-sale/              |
| Apartment | 3        | 114              | 522 000 | 4 600            | https://index.cy/sale/2579806-3-bedroom-apartment-for-sale-in-<br>tala-paphos-district/ |
| House     | 2        | 100              | 352 000 | 3 500            | https://index.cy/sa